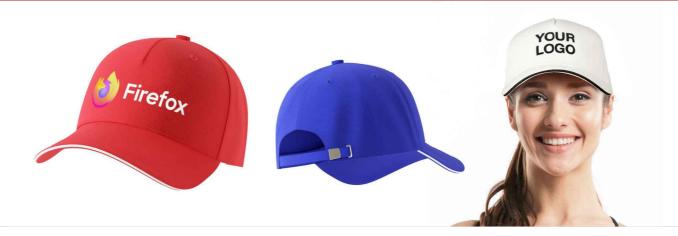

## **Mode Plus**

The Mode Plus is a fantastic 5-panel cap that's related to our Mode model. The brim of the Mode Plus is thicker than the standard Mode cap due to the three panels that make up the brim. The middle panel of the brim is a contrasting colour to the other two panels. Both Photo Printing and Embroidery branding methods are available to you, and we can help you decide on the best branding option for your own logo. The Mode Plus also features an adjustable sizing strap and it can be hand washed when required.